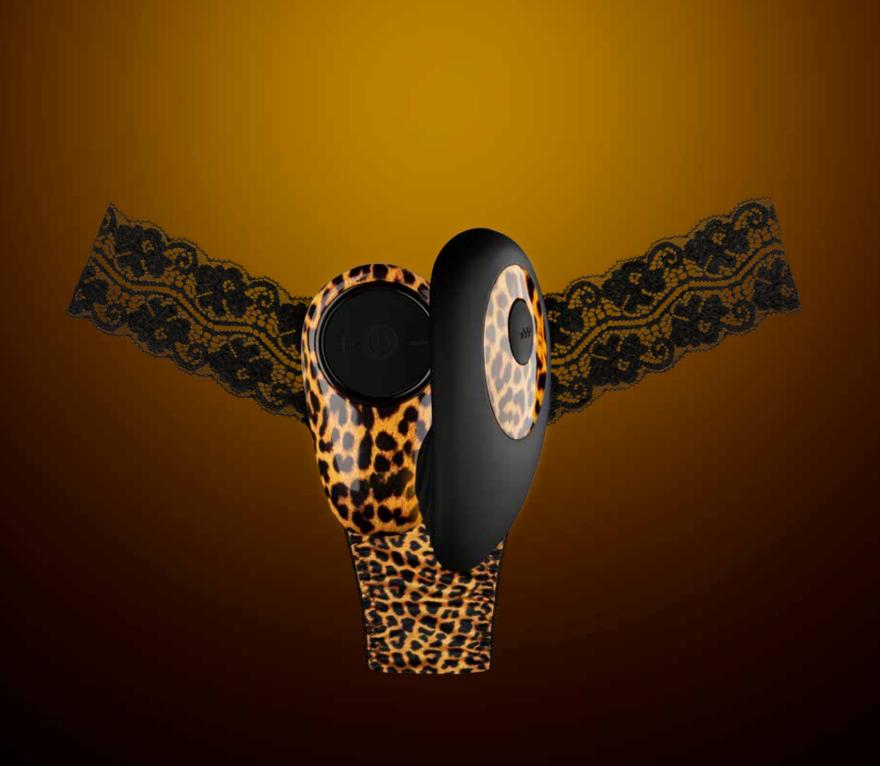

# Minim

### panty vibe

PO No.: PANO04

**Size:** 9 x 4.5 cm

3.5 x 1.8 inch

Thong: one size

Material: silicone + ABS

Modes: 10

#### **Box content:**

Toy, thong, bag, user manual, USB cable.