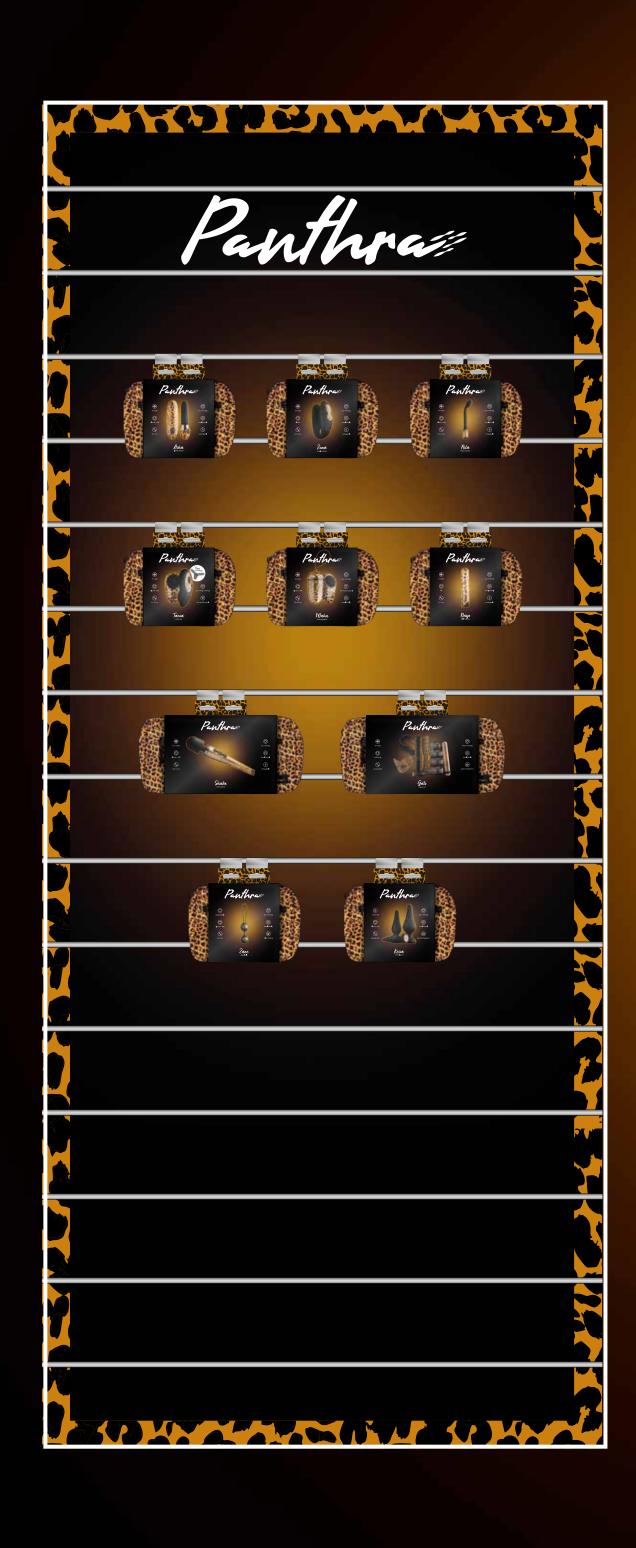

h 10 vibration settings and it is easy to use.

Anna



The leopard pattern is one of my favorite prints to wear, so awesome that you get a free bag with each toy! Really love this brand!

Izzy



The flexible head from the wand vibrator ensures that the vibrator can easily reach any place on my body.

Harper

**大大大大** 

The Asha vibrator looks like a lipstick and has a compact size so it fits easily in your handbag or in the free bag that you get.

Scarlett

# Marketing Support

We have created a media pack, so you can download all the images, logos, brand videos, product videos and everything else you need to promote Panthra. If you require a customized banner, just let us know.

Our team is ready to support you so you can start promoting the brand online and offline.



# POS Material