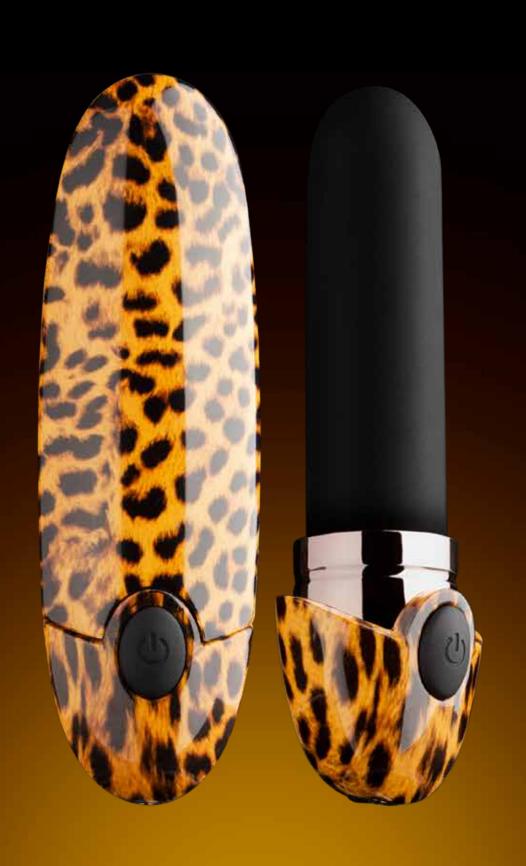

### lipstick vibrator

PO No.: PANO01

**Size:** 10 x 2 cm

3.9 x 0.8 inch

**Material:** silicone + ABS

Modes: 10

#### **Box content:**

Toy, bag, user manual, USB cable.