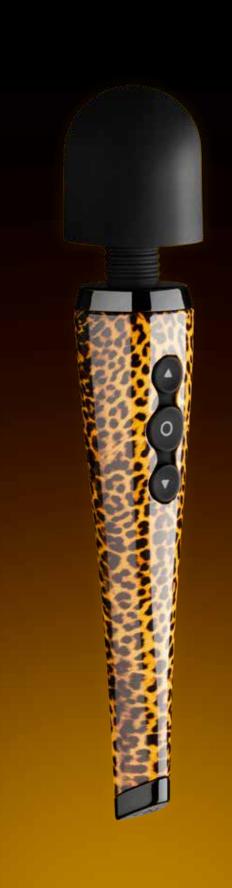

## Shaka

#### wand vibrator

PO No.: PANO07

**Size:** 28 x 5.5 cm

1.0 x 2.2 inch

**Material:** silicone + ABS

Modes: 10

#### **Box content:**

Toy, bag, user manual, USB cable.