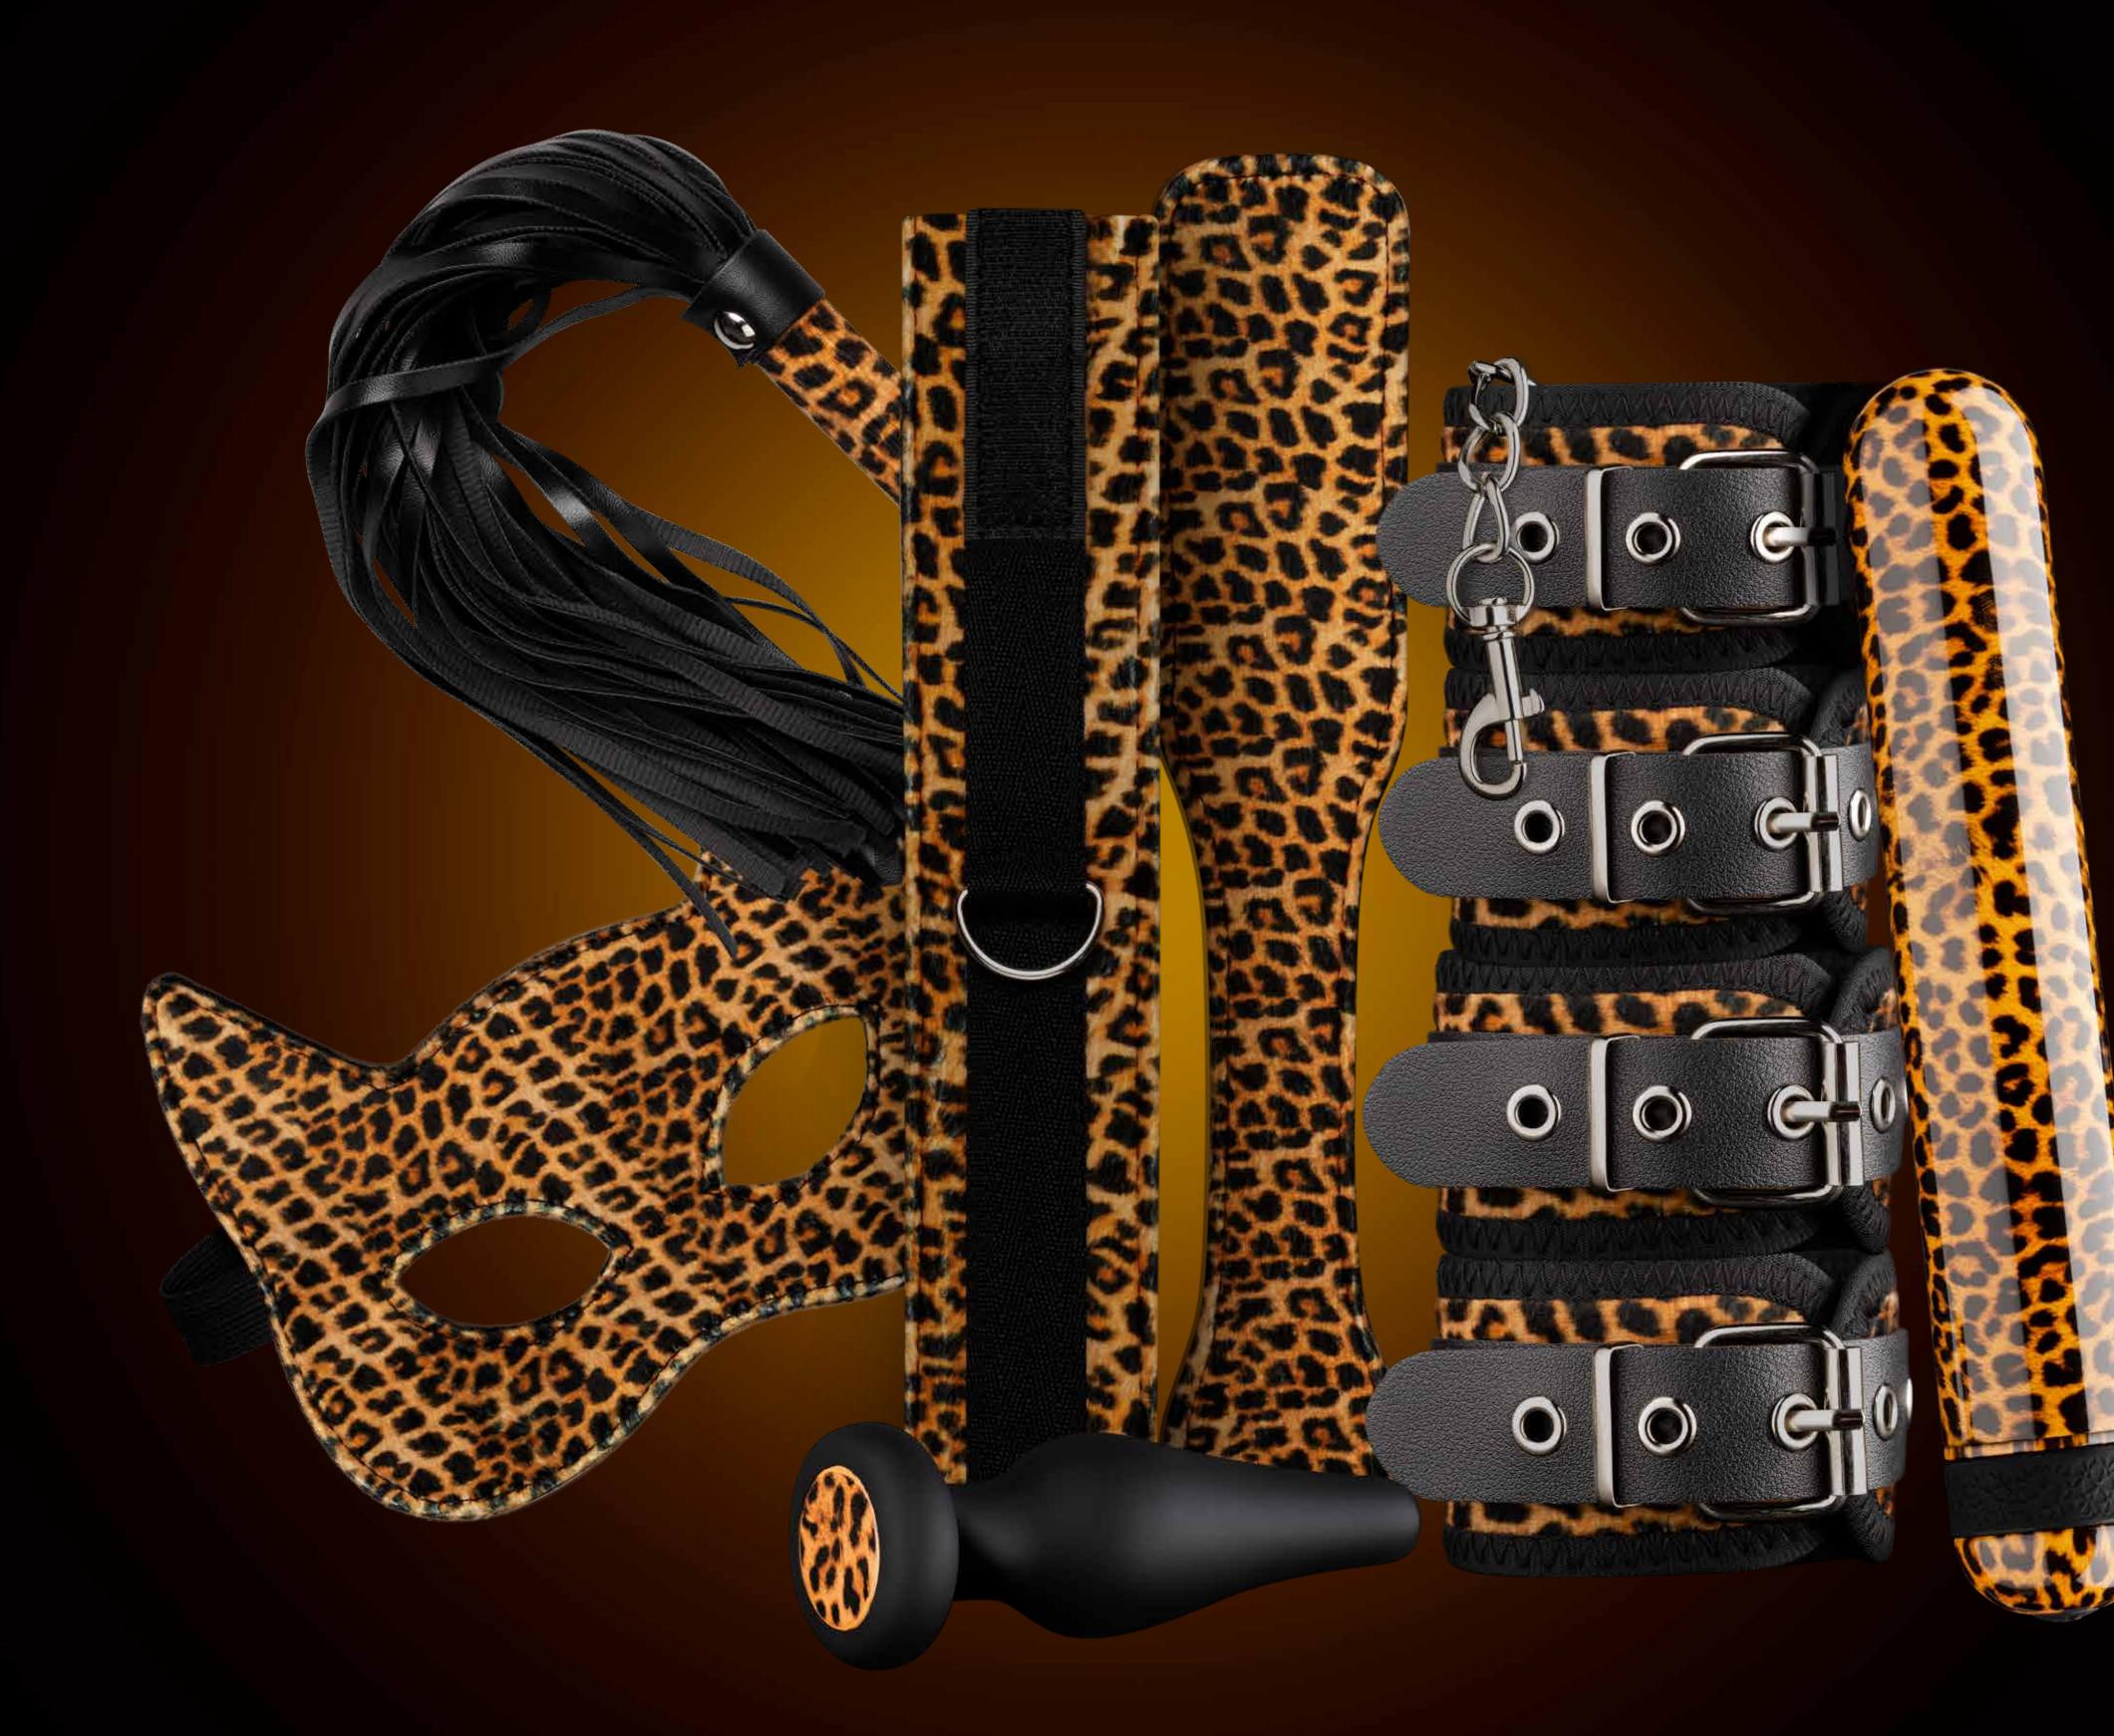

# 

8 piece play set PO No.: PAN010

#### **Box content:**

Vibrator, small butt plug, cat mask, paddle, flogger, hand + ankle cuffs, collar + lead set, bag, user manual.