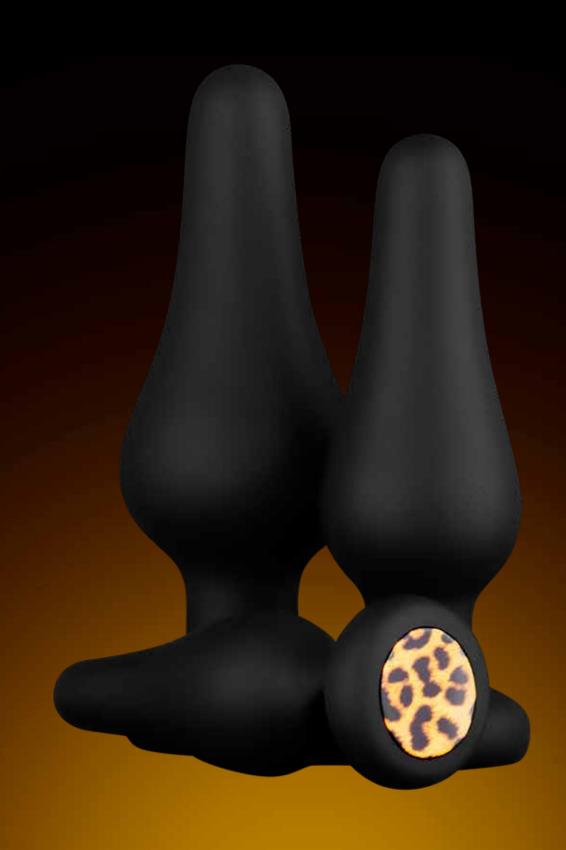

## Csial

#### butt plug set

PO No.: PANO09

 Size S:
 10 x 3 cm | 3.9 x 1.2"

 Size M:
 12 x 4 cm | 4.7 x 1.6"

 Size L:
 13 x 5 cm | 5.1 x 1.9

 Material:
 silicone + ABS

#### **Box content:**

Toy, bag, user manual.