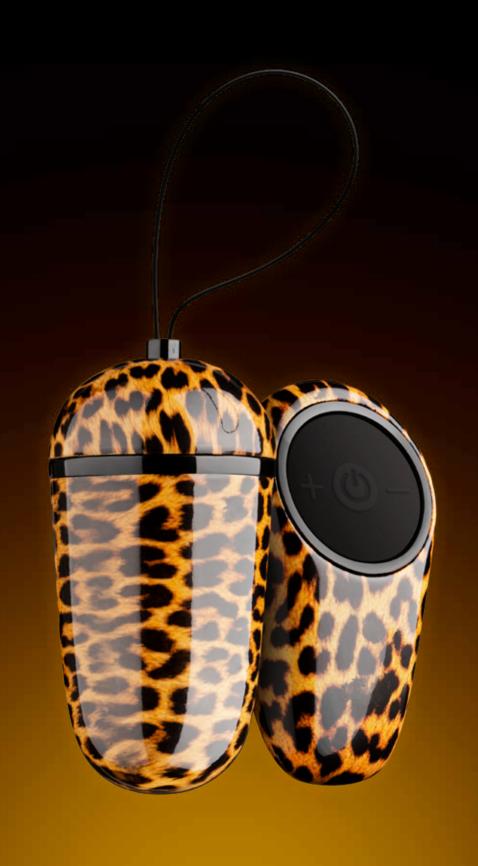

# 

#### vibrating egg XXL

PO No.: PANO05

**Size:** 7.8 x 3.8 cm

3.1 x 1.5 inch

Material: ABS Modes: 10

#### **Box content:**

Toy, bag, user manual, incl. 2x AAA battery