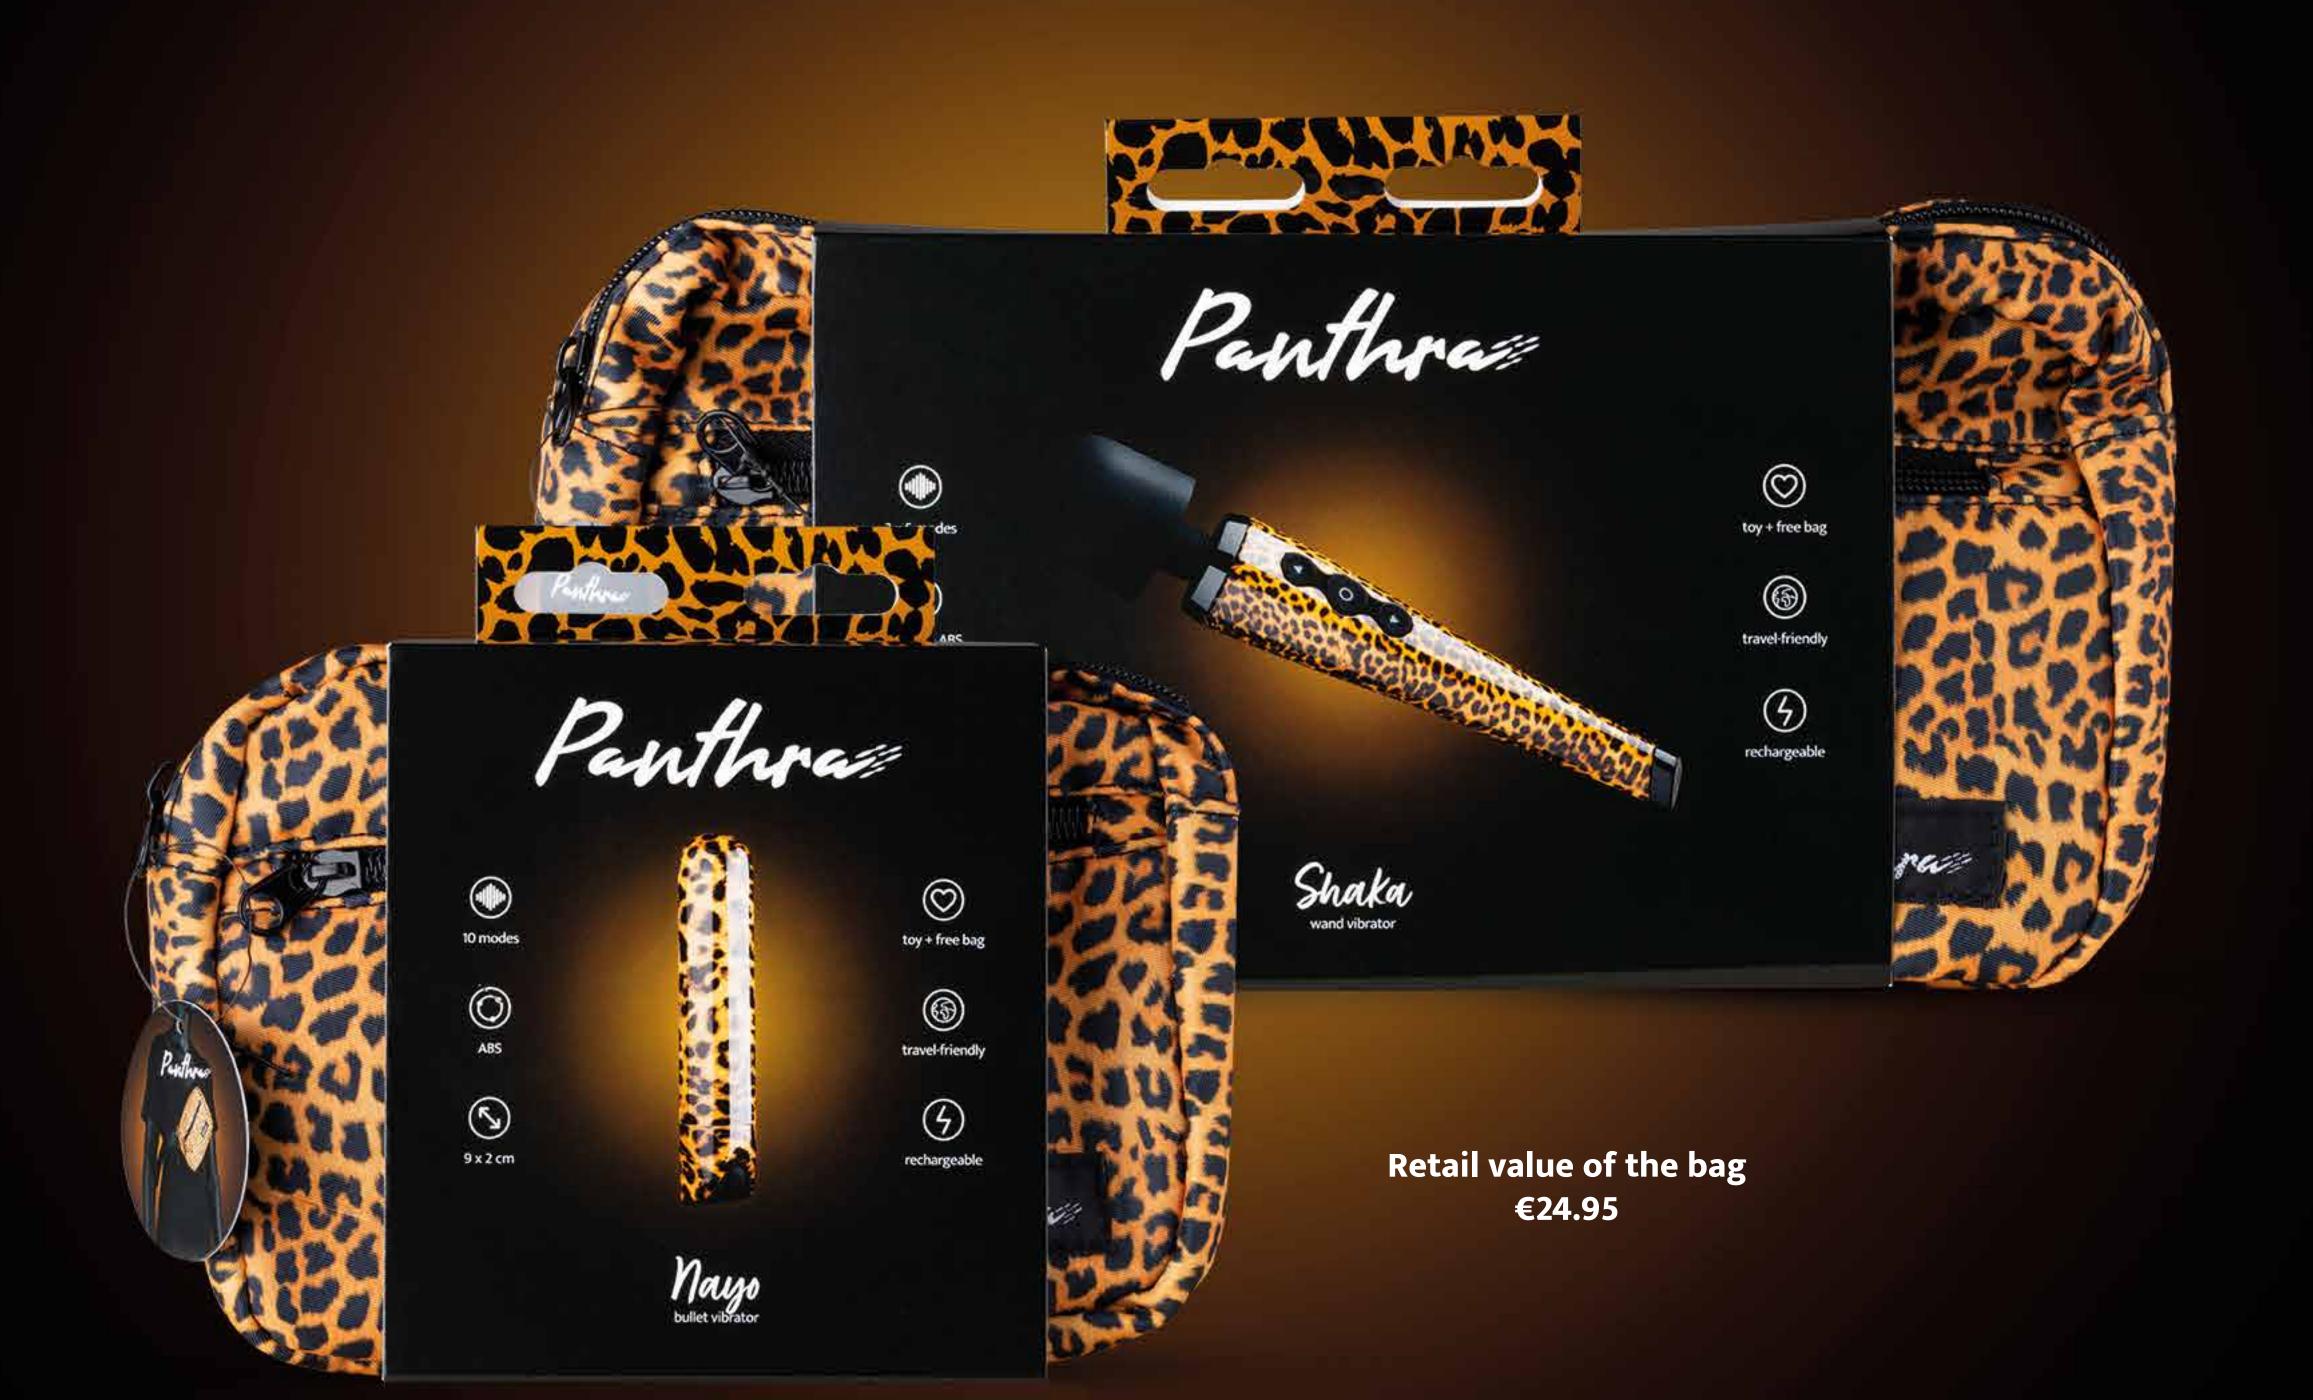

### Brandvalue

Fashionista's and animal print lovers will be drawn to the beautiful and trendy look of Panthra. All products are designed with an animal print. To upgrade the brand value, we created a package that can be used as a fashion item. The waist and shoulder bag or toiletry bag allow you to carry around your toy discreetly. No one will know what sexy secret is kept inside your trendy bag. Panthra is an affordable midrange collection with an average RRP between €30 - €60.

## Shaka

#### wand vibrator

PO No.: PANO07

**Size:** 28 x 5.5 cm

1.0 x 2.2 inch

**Material:** silicone + ABS

Modes: 10

# Panthra packaging is a trendy bag!

The small items come in a waist/shoulder bag.
Shaka and Gato come in a larger toiletry bag.