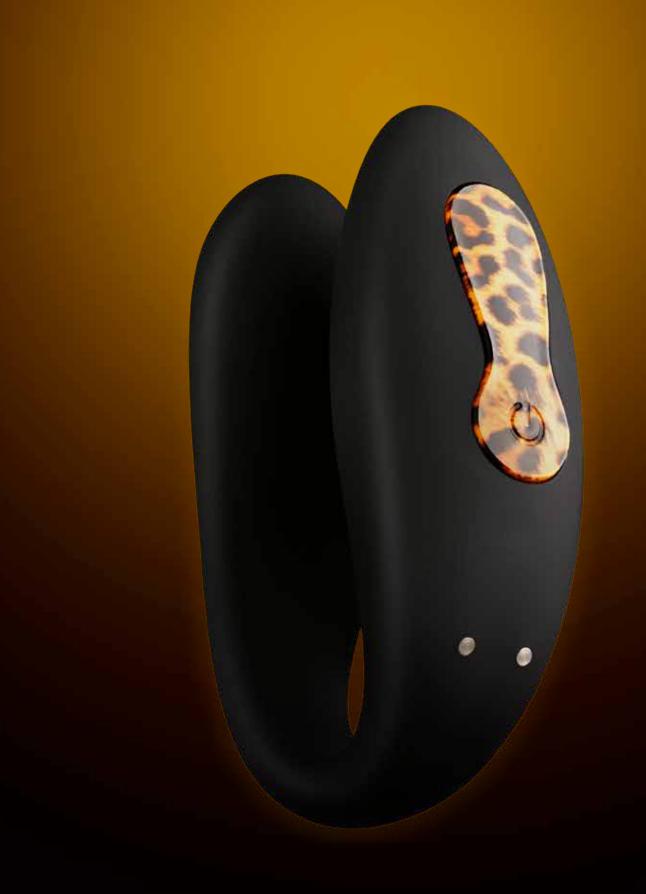

### couples vibrator

PO No.: PANO02

**Size:** 8.5 x 3 cm

3.3 x 1.2 inch

Material: silicone + ABS

Modes: 10

#### **Box content:**

Toy, bag, user manual, USB cable.