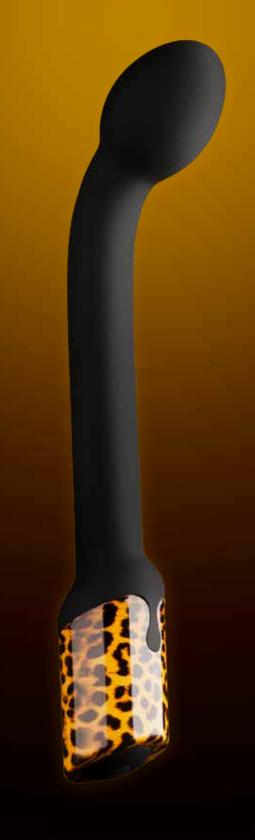

# Mila

### G-spot vibrator

PO No.: PANO06

**Size:** 22 x 3.5 cm

8.7 x 1.4 inch

Material: silicone + ABS

Modes: 10

#### **Box content:**

Toy, bag, user manual, USB cable.