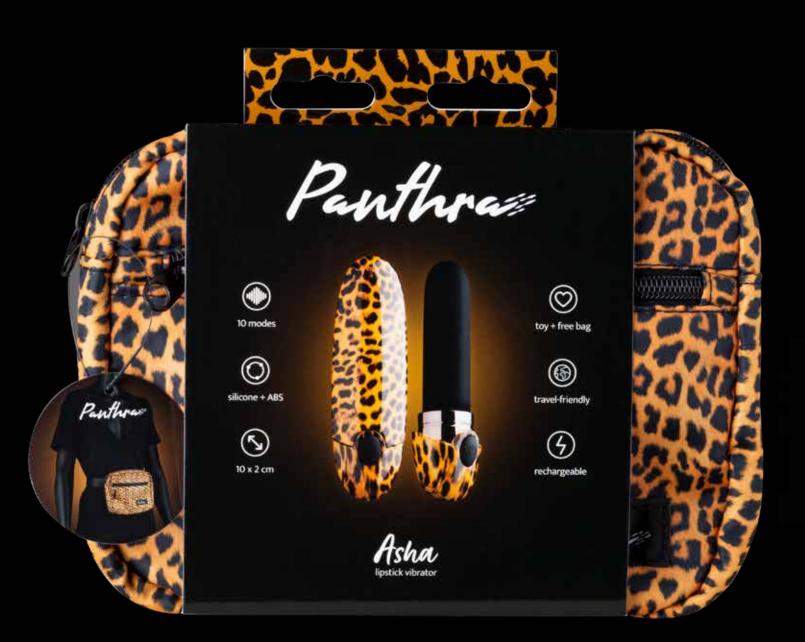

# Ashan

### lipstick vibrator

PO No.: PANO01

**Size:** 10 x 2 cm

3.9 x 0.8 inch

**Material:** silicone + ABS

Modes: 10

#### **Box content:**

Toy, bag, user manual, USB cable.