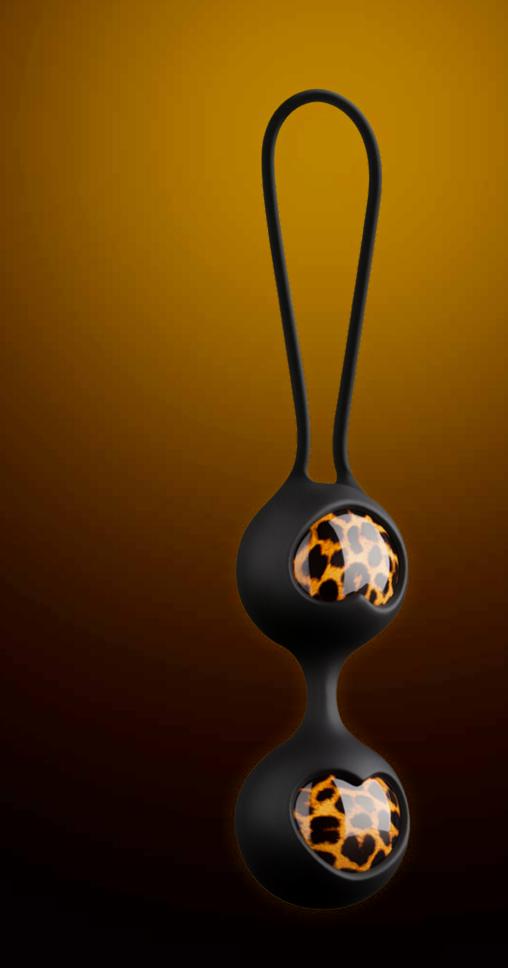

## Zane

### kegel balls

PO No.: PANO08

**Size:** 8 x 3 cm

3.1 x 1.1 inch

Material: silicone + ABS

Modes: 10

#### **Box content:**

Toy, bag, user manual.